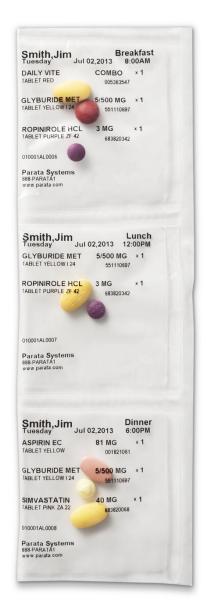

## Managing medications has never been easier.

- ✓ Organized by date and time in clearly labeled pouches
- ✓ No more unidentified pills rolling around in weekly pill containers
- ✓ OTCs and supplements able to be packaged alongside your patient's prescription medications